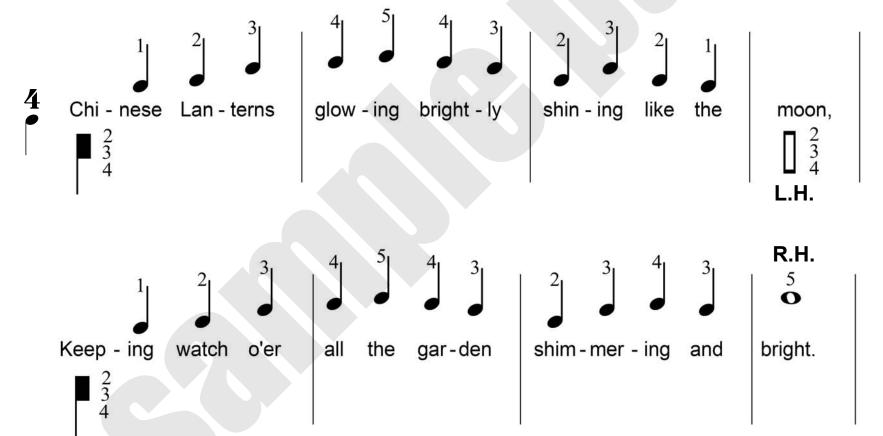

## **Chinese Lanterns**

**Debra Wanless** 

Chinese Lanterns uses the keys of the pentatonic scale. Hold the right pedal (damper pedal) down throughout for a shimmering sound.

- Notes with stems turned upward are played by the right hand.
- Notes with stems turned downward are played by the left hand.

© 2010 Debra Wanless Used by permission of composer