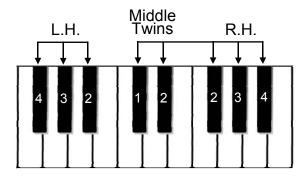

## **Canadian Goalie**

Jo-Anne Neufeld

Canadian Goalie uses only the black key triplets.

**L.H.**(left hand) starts on the lowest triplets.

L.H. 2 3 4 1 am a

Triplets above Middle Twins L.H. 2 3 4 To score a

R.H.

3

2
Goal - ie and

R.H. 4 3 2 Goal you will L.H. 2 Puck! 3 4 1 stop the

L.H. 2 3 4 Need lots of

© 2010 Jo-Anne Neufeld Used by permission of composer

R.H.

4 3 2