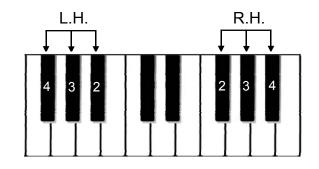

## **Canadian Goalie**

Jo-Anne Neufeld

Canadian Goalie uses only the black key triplets.

**L.H.**(left hand) starts on the lowest triplets.

L.H. 2 3 4 1 am a

Triplets above Middle Twins L.H. 2 3 4 To score a

R.H.

3

2
Goal - ie and

R.H. 4 3 2 Goal you will L.H. 2 Puck! 3 4 1 stop the

L.H. 2 3 4 Need lots of

© 2010 Jo-Anne Neufeld Used by permission of composer

R.H.

4 3 2