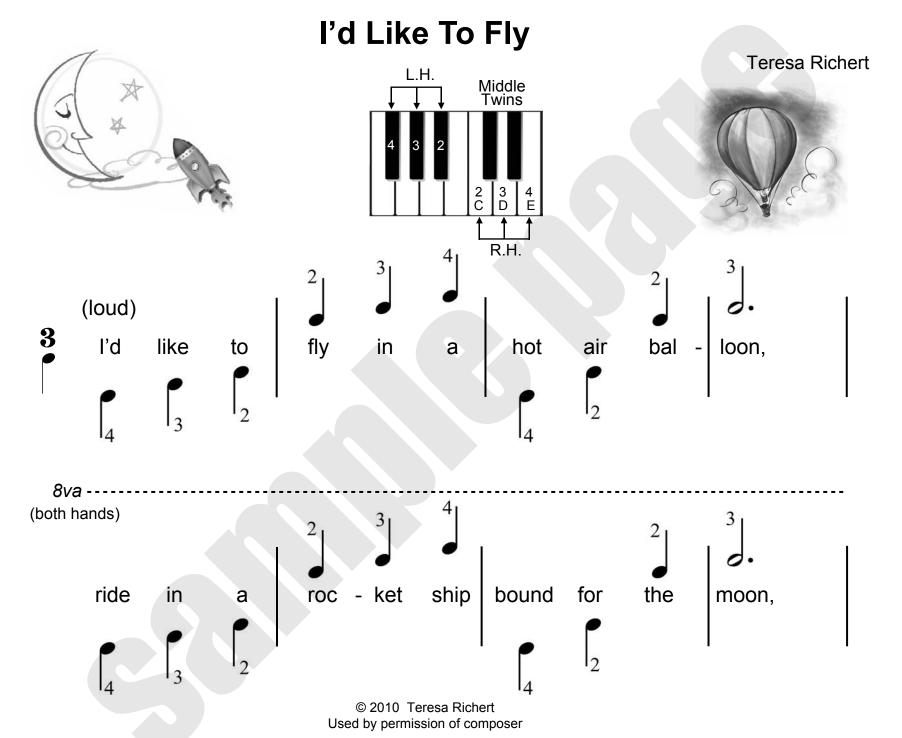

## **Canadian Goalie**

Jo-Anne Neufeld



Canadian Goalie uses only the black key triplets.

**L.H.**(left hand) starts on the lowest triplets.

L.H. 2 3 4 1 am a

Triplets above Middle Twins L.H. 2 3 4 To score a

R.H.

3

2
Goal - ie and

R.H. 4 3 2 Goal you will L.H. 2 Puck! 3 4 1 stop the

L.H. 2 3 4 Need lots of

© 2010 Jo-Anne Neufeld Used by permission of composer



R.H.

4 3 2

Luck!

## **Chinese Lanterns**

**Debra Wanless** 



Chinese Lanterns uses the keys of the pentatonic scale. Hold the right pedal (damper pedal) down throughout for a shimmering sound.

- Notes with stems turned upward are played by the right hand.
- Notes with stems turned downward are played by the left hand.



© 2010 Debra Wanless Used by permission of composer